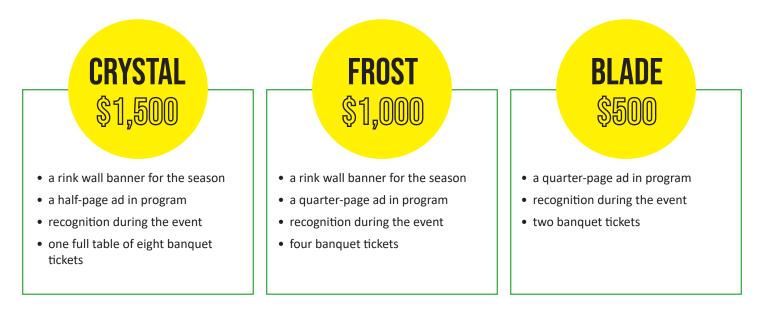

only 4 available

**DIAMOND** \$2,500

An exclusive opportunity to be recognized as a specialty sponsor for key event. Includes:

- exclusive naming rights to a key event: Live Auction, Silent Auction, Entertainment, Spirit Pull, Singo
- a premium rink board (ice-level)
- a full-page ad in the banquet program
- recognition on our website and social media channels frequent shoutouts by our emcee during the event

only 5 available

• one full table of eight banquet tickets

• name listed in program

• recognition during the event

Scan the code to fill out our sponsorship form. Sponsorship deadline is September 15, 2025.