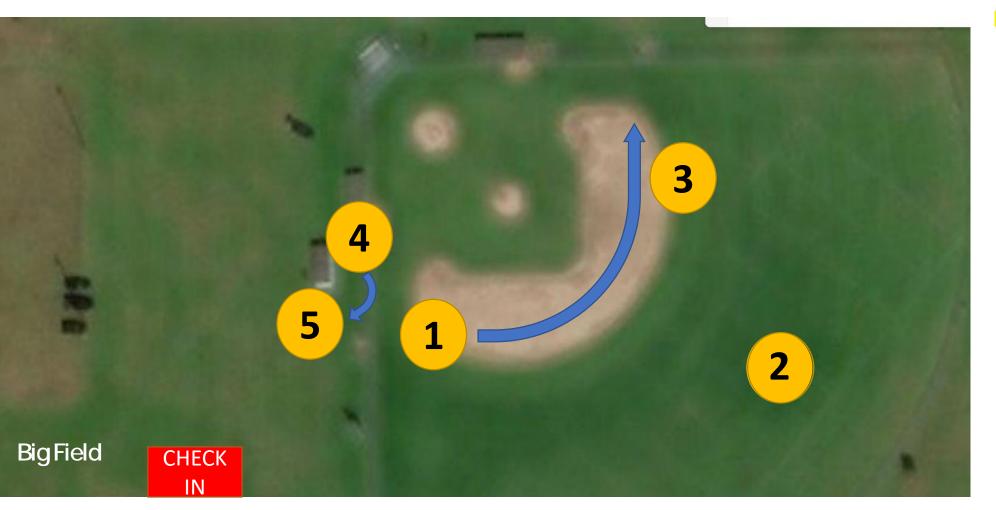

## SHOWCASE YOUR SKILLS!

*8U-14U* 

- 1 Base Running
- 2 Outfield
- 3 Infield
- 4 Pitching
- 5 Batting