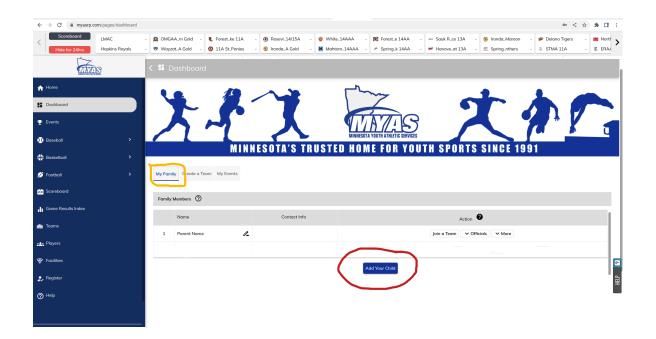

Step 2 Sign in to to your MYAS RegisterPlay account <a href="https://myasrp.com/pages/home">https://myasrp.com/pages/home</a>

STEP 3 Under the "My Family" tab, click "Add Your Child"