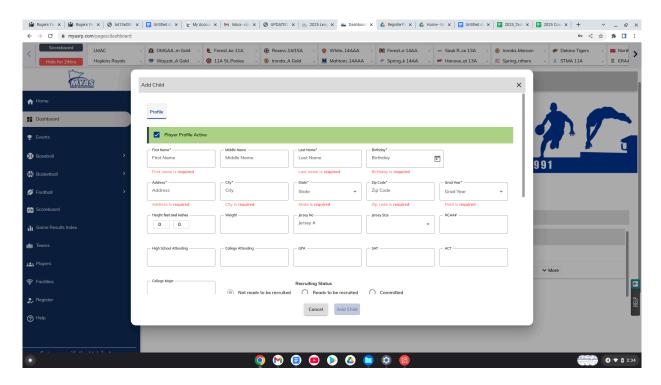

## STEP 4 Fill in required information for your player

## Example of complete set up: