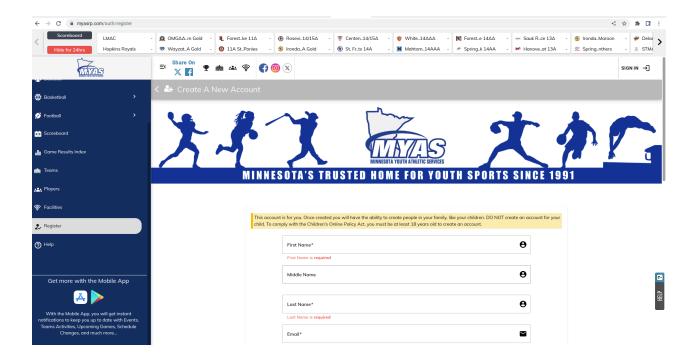

**Step 1** Create an account with MYAS RegisterPlay using *PARENT* information (Account owner must be over 18, do not use your players information) <a href="https://myasrp.com/auth/register">https://myasrp.com/auth/register</a>