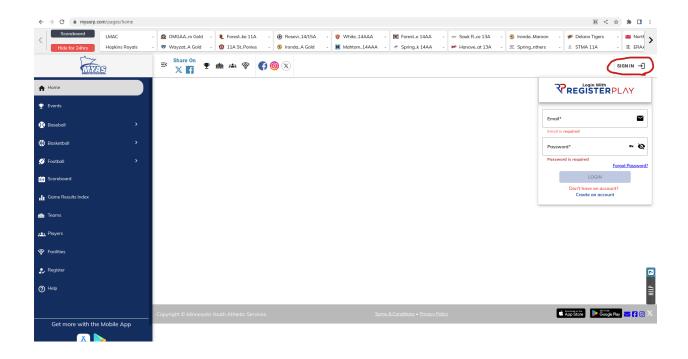

Step 2 Sign in to to your MYAS RegisterPlay account <a href="https://myasrp.com/pages/home">https://myasrp.com/pages/home</a>

STEP 3 Under the "My Family" tab, click "Add Your Child"