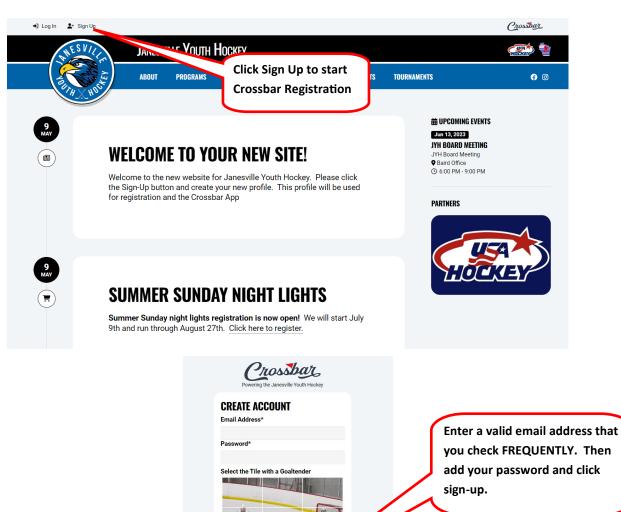

### JYH Crossbar Registration Instructions





## **ACCOUNT VERIFICATION**

Alro

Please check your jensenhouse4116@gmail.com inbox.

Verify your account by clicking the link in the email. If you don't receive an email within a few minutes, please make sure you entered the correct email address and check your spam folder. Once you get this confirmation page you need to go to your inbox and click the crossbar account verification email.



Powering the Janesville Youth Hockey

Not registered? Sign Up

Your account has been activated.

# **ACCOUNT LOGIN**

Email address

Email

Password

Password

LOGIN

Remember Me

Forgot Password?

After you click the verification link in your email you will get this message. The next step is to enter your email and password to login your account

# **COMPLETE PROFILE**

| First Name* |