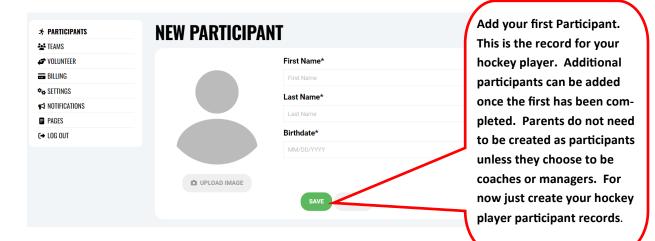

# **COMPLETE PROFILE**

| First Name* |                                                        |
|-------------|--------------------------------------------------------|
|             |                                                        |
| Last Name*  |                                                        |
| Mobile #*   |                                                        |
|             |                                                        |
| SAVE        | Complete your profile infor-<br>mation and click Save. |
|             |                                                        |