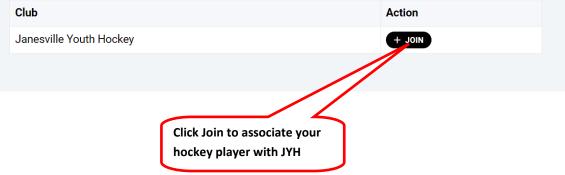

#### **盒 CLUB**

It is strongly recommended to remain an active member of your club organization; however, if you require it, you may leave and be excluded from emails sent to club members, etc. You may rejoin your club at any time from here.