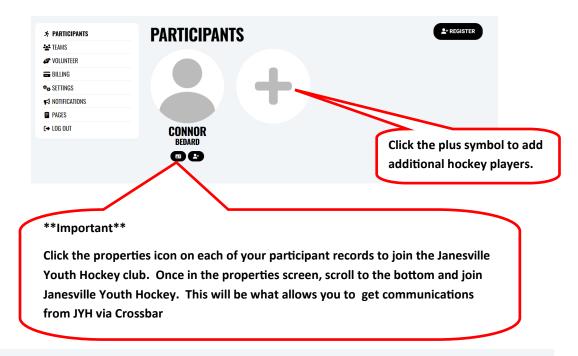

#### **盒 CLUB**

It is strongly recommended to remain an active member of your club organization; however, if you require it, you may leave and be excluded from emails sent to club members, etc. You may rejoin your club at any time from here.